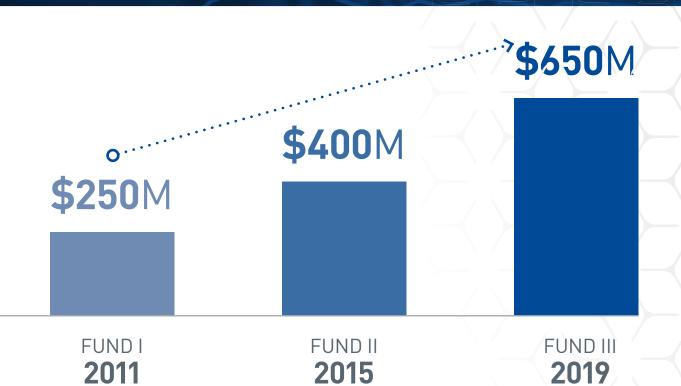

## PNC RIVERARCH FUND HISTORY

PNC Riverarch is a middle market private equity firm. PNC Riverarch invests in market-leading companies where it can partner with management to support accelerated growth. The firm is based in Pittsburgh, Pennsylvania.